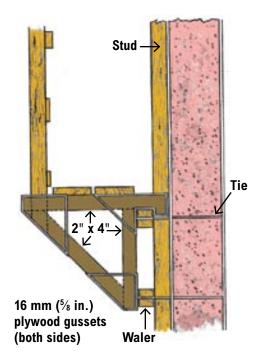

This type of light-duty formwork bracket can be built using either single or double waler systems.

This form of protection will prevent impalement.

This form of protection will prevent injuries other than impalement.