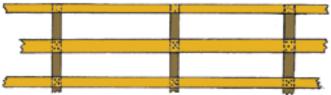

This image shows a detail of a standard guardrail.

Guardrails are required when the work platform is 3 m (10 ft.) or more above grade.

| Project:               | Address:                 |             |
|------------------------|--------------------------|-------------|
| Employer:              | Supervisor:              |             |
| Date:                  | Time:Shift:              |             |
| Number in crew:        | Number attending:        |             |
| Other safety issues or | suggestions made by crew | members:    |
|                        |                          |             |
|                        |                          |             |
| Record of those attend | ding:                    |             |
| Name: (please print)   | Signature:               | Company:    |
| 1.                     |                          |             |
| 2.                     |                          |             |
| 3.                     |                          |             |
| 4.                     |                          |             |
| 5.                     |                          |             |
| 6.                     |                          |             |
| 7.                     |                          |             |
| 8.                     |                          |             |
| 9.                     |                          |             |
| 10.                    |                          |             |
| 11.                    |                          |             |
| 12.                    |                          |             |
| 13.                    |                          |             |
| 14.                    |                          |             |
| 15.                    |                          |             |
| Manager's remarks:     |                          |             |
| Manager:               | Supervisor:              |             |
| (signa                 | ature)                   | (signature) |