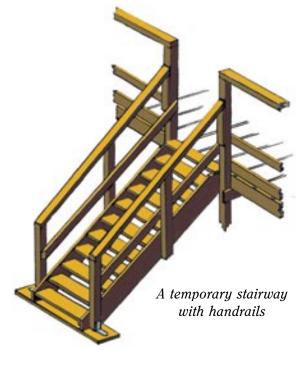

## Stairway landings, ramps, and walkways

Falls from elevation are one of the leading causes of injuries to construction workers in British Columbia.

- Stairways complete with handrails must be installed before beginning work on the next floor level.
- Stairs with more than four risers must have continuous handrails installed.
- Stairway landings, ramps, and walkways that are 1.2 m (4 ft.) or more above grade must have guardrails.

The slope of work platforms must not exceed one vertical to five horizontal. Slope work platforms must have cleats spaced no more than 400 mm (16 in.) apart or a non-skid surface.

• Workers must be prevented from falling when working 3 m (10 ft.) or more above grade. Standard guardrails or fall protection equipment must be used for this purpose.