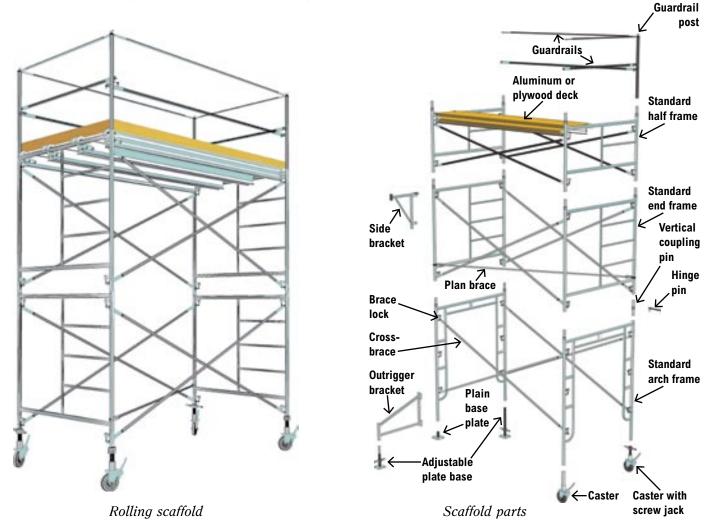

## **Rolling scaffolds**

- The floor or surface on which a rolling scaffold is moved must be
  - Within three degrees of level
  - Free from pits, holes, depressions, or obstructions
  - Able to withstand the superimposed point loading of the casters supporting the scaffold structure and the workers
- No worker is to remain on a rolling scaffold while moving it with his/her own efforts if the work platform height exceeds 1½ times the scaffold minimum base dimension.
- No worker is to remain on a rolling scaffold while it is being moved by other workers if the work platform height exceeds twice the minimum base dimension.
- At least two of the four wheels on rolling scaffolds must be the swivel caster type. The caster height-adjusting pins or screws must be installed so that the casters cannot fall out of the supporting legs of the scaffold.
- The wheels of rolling scaffolds must have locking devices.