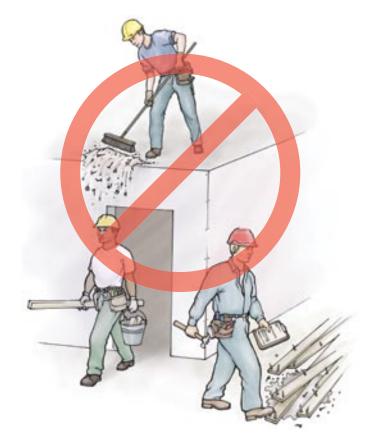

## Housekeeping

- Floors, platforms, stairs, and walkways must be kept in good repair. Keep them free of slipping and tripping hazards.
- Do not allow waste materials and spills to accumulate in working areas. Maintain an ongoing program of waste disposal.
- Work areas must be well-lit.
- Place, stack, or store materials and equipment so they will not cause injury to workers.

The area within and surrounding the construction site can be very hazardous to workers if debris is allowed to build up.

- Use a waste bin to prevent buildup of rubbish.
- Ensure there are no protruding nails on loose or fixed materials.
- Use danger or caution tape where open trenches or excavations could present a hazard.
- Ensure all ground areas are firm and level where scaffolding or ladders are to be placed.