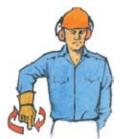

HOIST

With forearm vertical, finger pointing up, move hand in small horizontal circles.

LOWER

With arm extended down, move forefinger; pointing down, move hand in circles.