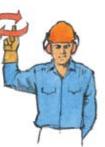

HOIST

With forearm vertical, finger pointing up, move hand in small horizontal circles.

LOWER

With arm extended down, move forefinger; pointing down, move hand in circles.