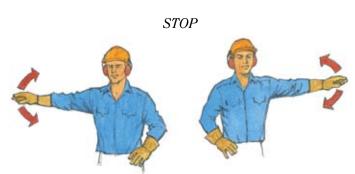

## Hand signals for tower crane operations

If hand signals are used between a signaller and the operator of a tower crane to control hoisting operations, the following signals should be used:

Arm extended, palm down, move hand horizontal.