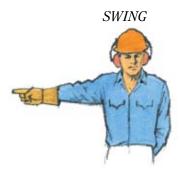

## TROLLEY OUT

Both fists in front of body, with thumbs pointing outward.

TROLLEY IN

Both fists in front of body, with thumbs pointing toward each other.

Arm extended, point in direction of swing of boom.