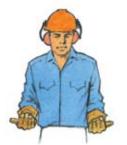

## TROLLEY OUT

Both fists in front of body, with thumbs pointing outward.

TROLLEY IN

Both fists in front of body, with thumbs pointing toward each other.

Arm extended, point in direction of swing of boom.